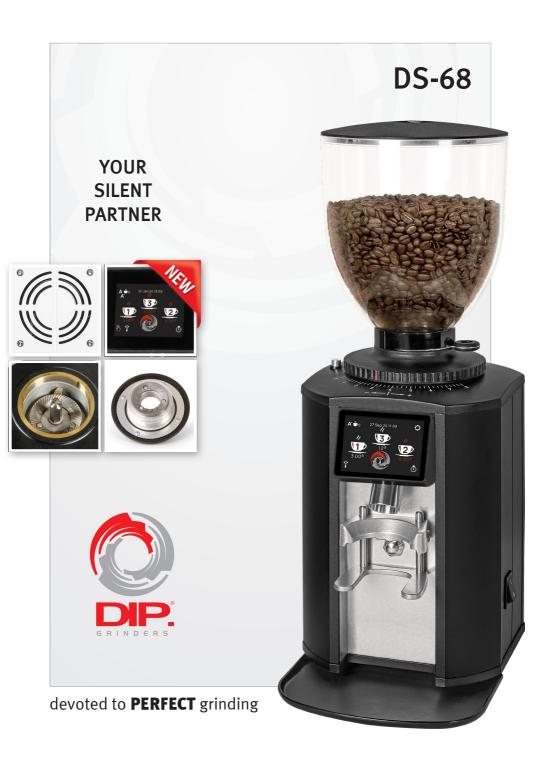

**DS-68** with innovative features, that deliver faster, more precise and cooler grinding. **DS-68**'s large ventilated discs guarantee faster shots in a cooler environment. Its redesigned

grinding adjustement system assures delicate, high precision grinding that would satisfy any barista.

## Redesigned grinding adjustment system New user friendly software Large grinding discs for faster shots Ventilated to assure cool grinding

- Fresh on demand, coffee grinding, for every dose delivered
- No coffee decay due to pre-grinding
- Constant grinding which assures crema and coffee aroma
- Precise dosing by electronic control, to assure constant shots
- Individually adjustable single and double dose selector
- Daily doses, Total doses and Working hours truck counter